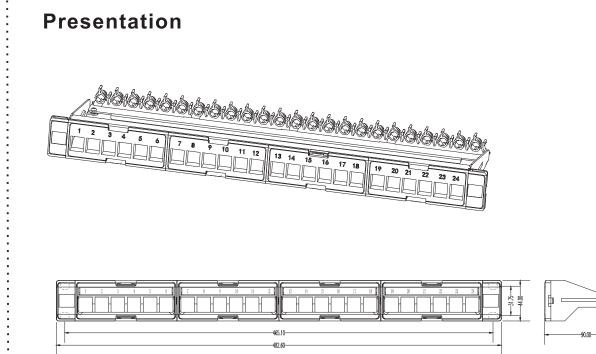

## Main Describe of The Product:

1.Entire steel 24 ports UTP blank patch panel.UTP Cat.6 or Cat.5e or Cat.6A keystone jacks can be assembled on this panel. 2.The cable manager is combined in this patch panel. All kinds of cables with different dimensions can be fixed on the patch panel.

3.Fit for Horizontal Distribution in the Equipments Room and equipments connecting.

4. Size:482.6mmx43.6mmx90.0mm(WidthxDepthxHeight)
5. The front frame is removeable, it s more convenience to install the keystone jacks.

6. The back special lock catch design cable manager make the cable can be fixed properly according to different size of Cable OD;

7. It's helpful for quick installation;